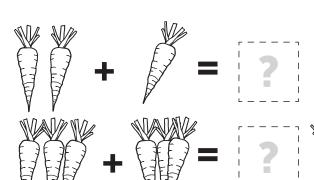

### **ACTIVITY SHEET**

**Did you know?** The part of broccoli that you eat is actually flowers which haven't opened yet.

# CARROT COUNTING

Can you help count the carrots?















# MIX 'N' MATCH

Can you match the food with its name?



Blueberry







Strawberry



Pear







## MAZE MANIA

Pepper is lost! Can you help Pepper skate through the maze to his friend Tomato?





#### TIC-TAC -TOMATO

2 players:
Player 1 is
tomato (O),
Player 2 is a
squashed
tomato (X).
Take turns
marking the
board. The
first player to
get three of
the same
symbol in a
row in any
direction wins

the game!

<u></u>

### WORD SEARCH

You've matched them, now can you find them in our word search?

| C | • | S | Р | 0 | Х | D | J | Т | 0 | L |
|---|---|---|---|---|---|---|---|---|---|---|
| Δ | \ | М | Ε | Ε | В | С | G | R | Υ | S |
| I |   | Р | Α | R | N | Α | ┙ | Е | U | Α |
| S |   | Т | R | Α | W | В | ш | R | R | Υ |
| H | 1 | 0 | Т | ٦ | Е | В | ۵ | U | Р | ٧ |
| N